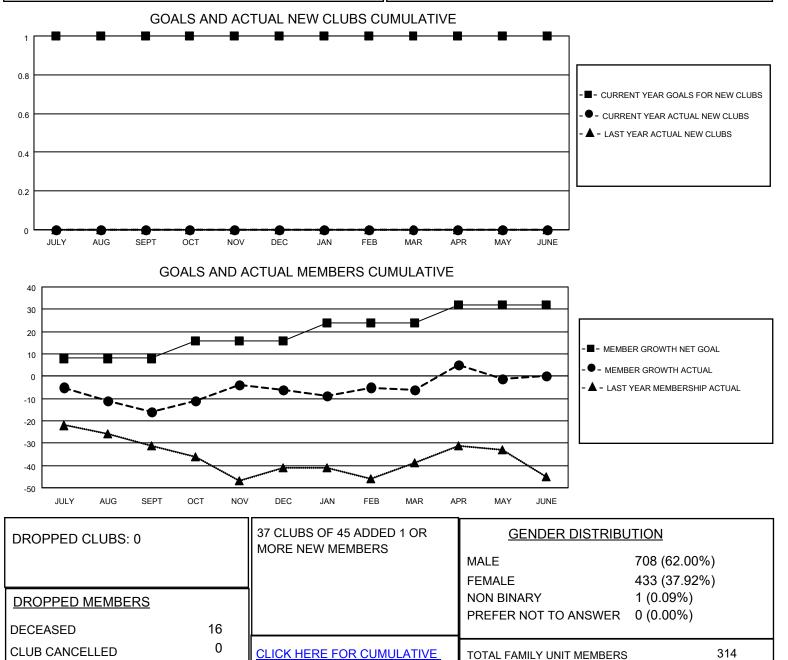

## LOCATION WASHINGTON

District 19 E

Results as of: 5/31/2023

| Clubs                 |               |           |               | Members               |                       |                         |                                                    |
|-----------------------|---------------|-----------|---------------|-----------------------|-----------------------|-------------------------|----------------------------------------------------|
| RESULTS FOR 2022-2023 |               |           |               | RESULTS FOR 2022-2023 |                       |                         |                                                    |
| QUARTER               | NEW CLUB GOAL | NEW CLUBS | DROPPED CLUBS | QUARTER               | ER GROWTH NET<br>GOAL | MEMBER GROWTH<br>ACTUAL | DROPPED<br>MEMBERS ACTUAL<br>(including transfers) |
| JULY/AUG/SEPT         | 1             | 0         | 0             | JULY/AUG/SEPT         | 8                     | 35                      | 44                                                 |
| OCT/NOV/DEC           | 0             | 0         | 0             | OCT/NOV/DEC           | 8                     | 47                      | 34                                                 |
| JAN/FEB/MAR           | 0             | 0         | 0             | JAN/FEB/MAR           | 8                     | 31                      | 29                                                 |
| APR/MAY/JUNE          | 0             | 0         | 0             | APR/MAY/JUNE          | 8                     | 49                      | 42                                                 |